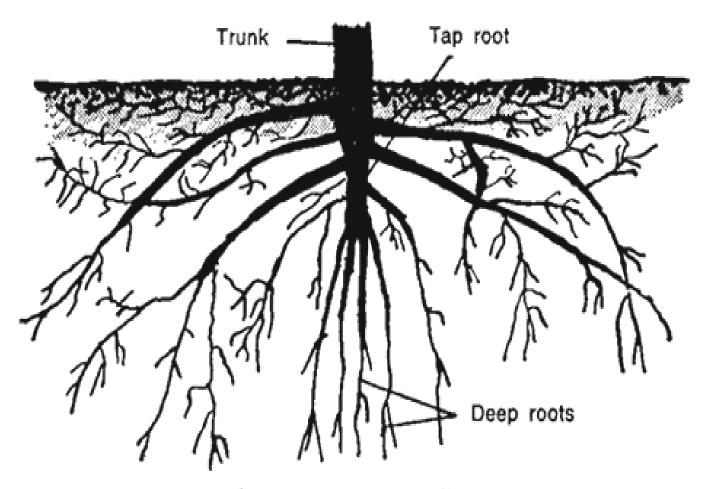

UDBL CUSTOMER

#### Why Businesses Fail? Six Pillars of a Sustainable Business

#### Perspective

## Are you too big to fail?





Root system of the coffee tree





### P.L.A.N.T of Biz Sustainability Plan vs. Strategy











Job Battery



















#### Reality check:

# Is your business built on a strong foundation?



#### Thank You!



#### Discussion

Mustapha B. Mugisa

t: 0782610333

e: <a href="mailto:premium@summitcl.com">premium@summitcl.com</a> <a href="mailto:www.mustaphamugisa.com">www.mustaphamugisa.com</a>



We take pride in doing the right thing, rather than what is right for the profitability of Summit Consulting.